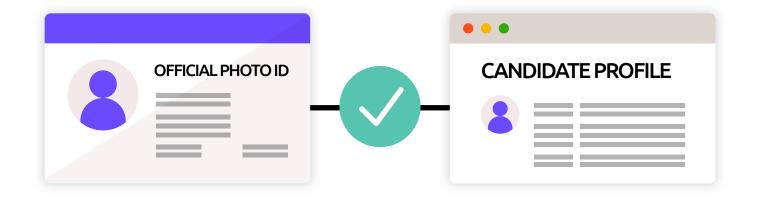

# You MUST bring the same official VALID photo ID you used to book your exam, and your timetable.

All details (names, date of birth, ID number, nationality) on your photo ID **MUST match your Candidate Profile Details** as used to book your exam.