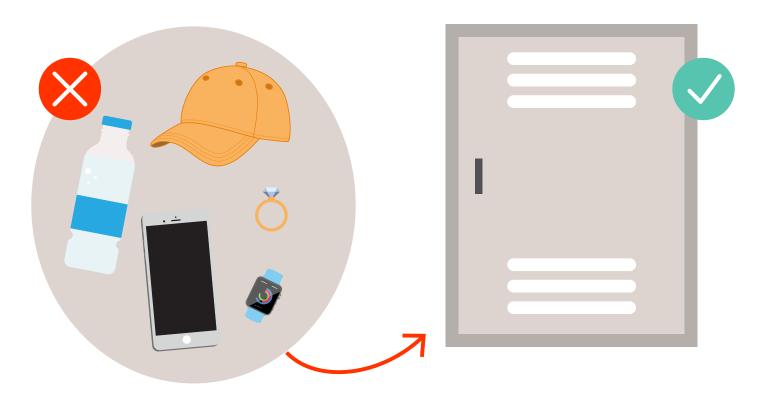

#### NO personal belongings

permitted in the exam room. Lockers are provided.

It is **compulsory** for everyone to **wear masks** at our global SELT Test Centres (including in the UK) for the foreseeable future. If you have a medical exemption, please contact our Customer Service team to discuss special arrangements.