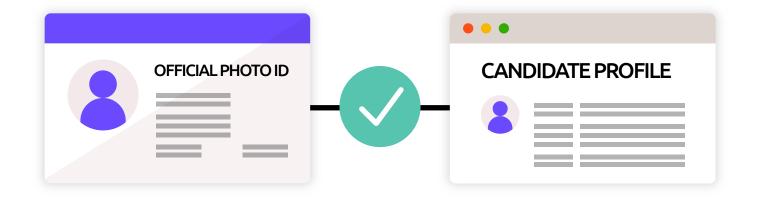

# ONLY candidates can attend the Test Centre. NO family or friends are allowed in.

You **MUST bring the same official photo ID** you used
to book your exam, and
your timetable.

All details (names, date of birth, ID number, nationality) on your photo ID **MUST match your Candidate Profile Details** as used to book your exam.