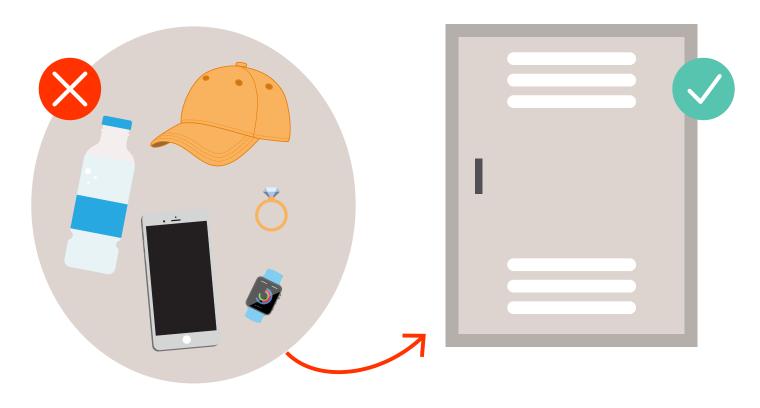

### NO personal belongings

permitted in the exam room. Lockers are provided.

It is **compulsory** for everyone to **wear masks** at our global SELT Test Centres (including in the UK) for the foreseeable future. If you have a medical exemption, please contact our Customer Service team to discuss special arrangements.