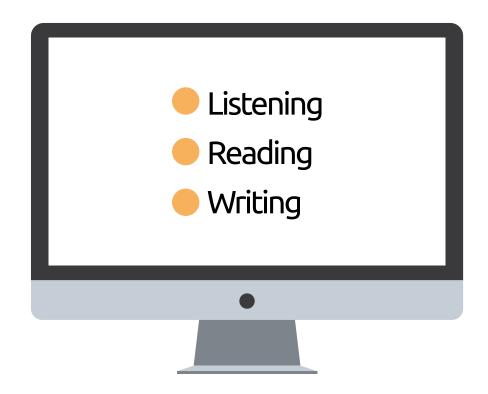

## The Listening, Reading, Writing & Speaking exam has 2 parts:

- Written (Listening, Reading, Writing) it is taken
   on a computer and lasts 2 to 3 hours
- Spoken it is a short conversation with an examiner online and lasts 12 to 17 minutes.